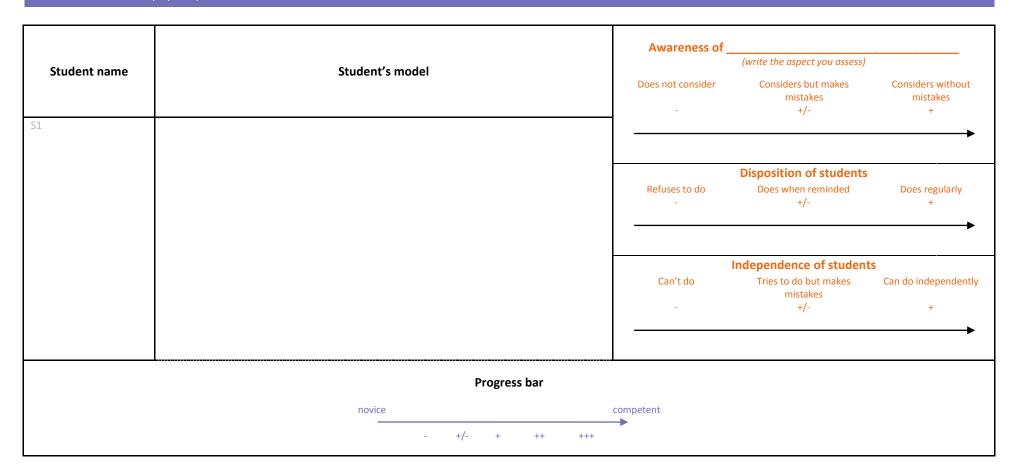

## Individual student assessment sheet

## Quality of parameters: awareness, disposition & independence

There are **four aspects** one can evaluate when looking at the choice of parameters:

- 1. connection <of the proposed parameters> with the element
- 2. set of values <of the proposed parameters>
- 3. scope <of the proposed parameters>
- 4. essence <of the proposed parameters>